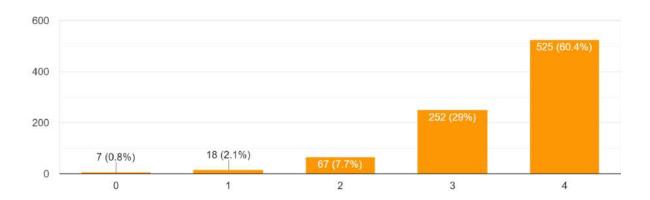

# MIDNAPORE COLLEGE (AUTONOMOUS) MIDNAPORE

#### STUDENT SATISFACTION SURVEY - 2021 - 2022

#### **PROGRAMMES**

#### **PROGRAMMES**

872 responses



#### **DEPARTMENT**

#### **DEPARTMENT**



### How much are you satisfied with the publicity about Admission? 871 responses

600 400 200 1 (0.1%) 6 (0.7%) 38 (4.4%) 2 3 4

# How far is the admission process of your College transparent? 868 responses



### How much supportive are the Help Desks during admission time? 869 responses



#### How satisfied are you with admission policy?



### How satisfied are you with the Course content of the programme you have joined? 868 responses



# How far does the College provide and ensure Course availability? 868 responses



#### How would you rate your Academic Advisor / Mentor?

869 responses



# How satisfied are you with the resources you need from the Library? 868 responses



### How relevant is your Course to ensuring employability?



### How would you rate the coverage of Syllabus?

866 responses



# To what extent are you satisfied with The Teachers' approach to teaching? 864 responses



### How far are the Teachers fair/ impartial in the evaluation of the Internal? 864 responses



How do you rate Teachers' discussion with you about your performance in assignme