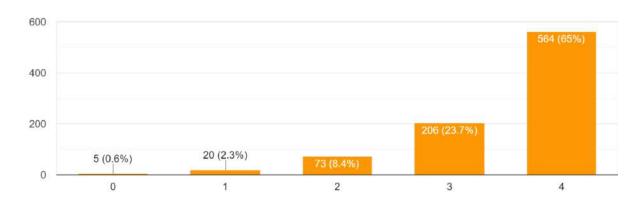

### How much are you satisfied with the publicity about Admission? 871 responses

600 400 200 1 (0.1%) 6 (0.7%) 38 (4.4%) 2 3 4