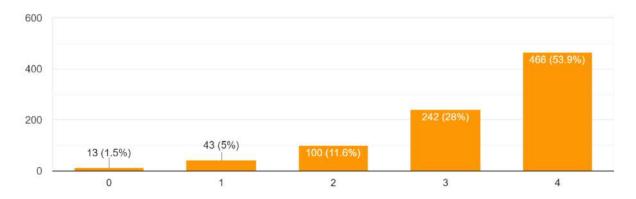

### How much are you satisfied with the publicity about Admission? 871 responses

600 400 200 1 (0.1%) 6 (0.7%) 38 (4.4%) 2 3 4