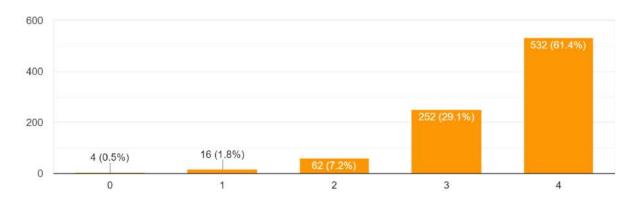

ge help you to reach your full potential? 865 responses



How would you rate the sport and recreational facilities of your College? 858 responses



How much do Teachers identify your strengths and encourage you with providing right level of challenges?

864 responses



How much are Teachers able to identify your weakness and help you to overcome them? 866 responses



### How satisfied are you with the overall experience at your Institution? 867 responses



# How likely are you to recommend your Institution to others? 866 responses



How much do you think your Institution is academically reputed? 865 responses



How would you rate the Institution's effort to engage students in the monitoring, review and continuous quality improvement of the Teaching Learning Process?

866 responses



To what extent does the Institution or the Teachers use student centric methods, such as experiential learning, participative learning and ... methodologies for enhancing learning experiences? 863 responses



How keen are the Teachers to encourage you for participating in extra curricular activities? 864 responses



How much effort does the Institution take to inculcate soft skills, life skills & employability skills to make you ready for the world of work?

858 responses



To what extent do Teachers use ICT tools such as LCD Projector, Multimedia etc while teaching? 856 responses



How would you like to rate the overall Teaching Learning Process in your Institute? 863 responses



To what extent are you satisfied with the time taken for the publication of results? 865 responses



#