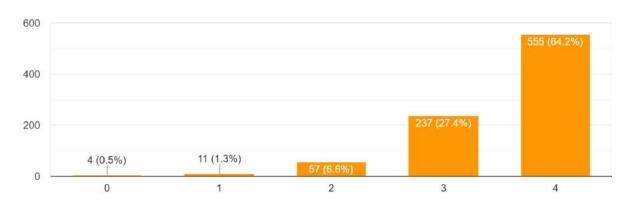

# How far does the College provide and ensure Course availability? 868 responses