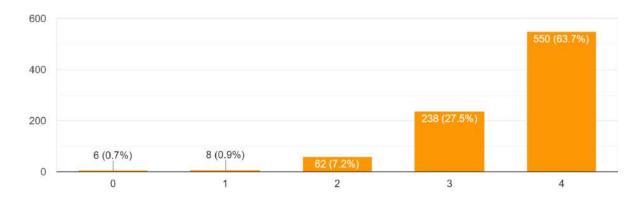

### How much supportive are the Help Desks during admission time? 869 responses



#### How satisfied are you with admission policy?



### How satisfied are you with the Course content of the programme you have joined? 868 responses



# How far does the College provide and ensure Course availability? 868 responses



#### How would you rate your Academic Advisor / Mentor?

869 responses



# How satisfied are you with the resources you need from the Library? 868 responses



### How relevant is your Course to ensuring employability?



### How would you rate the coverage of Syllabus?

866 responses



# To what extent are you satisfied with The Teachers' approach to teaching? 864 responses



### How far are the Teachers fair/ impartial in the evaluation of the Internal? 864 responses



How do you rate Teachers' discussion with you about your performance in assignment? 867 responses



How far do the teaching and mentorship facilitate you in cognitive, social and emotional growth? 864 responses



How pleased are you with the quality of food served at Canteen in the College Campus? 860 responses



How far does the Institution provide multiple opportunities to learn and grow? 863 responses



How far do the Teachers inform you about your expected competencies, Course outcomes and Programme outcomes?



How often have you seen your mentor does a necessary follow up with an assigned task given to you?

862 responses



How much do Teachers illustrate concepts through examples and application? 864 responses



How far does the learning environment of your College help you