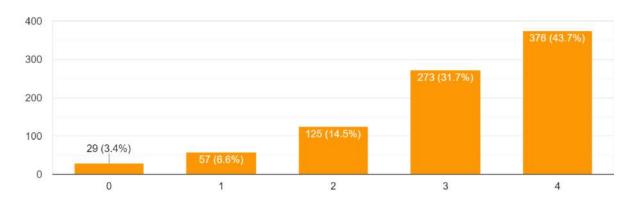

#### How would you rate your Academic Advisor / Mentor?

869 responses



# How satisfied are you with the resources you need from the Library? 868 responses



### How relevant is your Course to ensuring employability?



### How would you rate the coverage of Syllabus?

866 responses



# To what extent are you satisfied with The Teachers' approach to teaching? 864 responses



### How far are the Teachers fair/ impartial in the evaluation of the Internal? 864 responses



How do you rate Teachers' discussion with you about your performance in assignment? 867 responses



How far do the teaching and mentorship facilitate you in cognitive, social and emotional growth? 864 responses



How pleased are you with the quality of food served at Canteen in the College Campus? 860 responses



How far does the Institution provide multiple opportunities to learn and grow? 863 responses



How far do the Teachers inform you about your expected competencies, Course outcomes and Programme outcomes?



How often have you seen your mentor does a necessary follow up with an assigned task given to you?

862 responses



How much do Teachers illustrate concepts through examples and application? 864 responses



How far does the learning environment of your College help you to reach your full potential? 865 responses



How would you rate the sport and recreational facilities of your College? 858 responses



How much do Teachers identify your strengths and encourage you with providing right level of challenges?

864 responses



How much are Teachers able to identify your weakness and