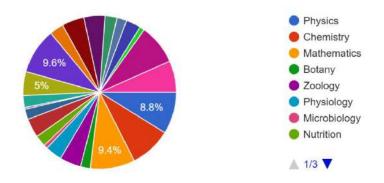

# MIDNAPORE COLLEGE (AUTONOMOUS) MIDNAPORE

#### STUDENT SATISFACTION SURVEY - 2021 - 2022

#### **PROGRAMMES**

#### **PROGRAMMES**

872 responses



#### **DEPARTMENT**

#### **DEPARTMENT**



### How much are you satisfied with the publicity about Admission? 871 responses

600 400 200 1 (0.1%) 6 (0.7%) 38 (4.4%) 2 3 4

# How far is the admission process of your College transparent? 868 responses



### How much supportive are the Help Desks during admission time? 869 responses



#### How satisfied are you with admission policy?



### How satisfied are you with the Course content of the programme you have joined? 868 responses



# How far does the College provide and ensure Course availability? 868 responses



#### How would you rate your Academic Advisor / Mentor?

869 responses



# How satisfied are you with the resources you need from the Library? 868 responses



### How relevant is your Course to ensuring employability?



### How would you rate the coverage of Sylla