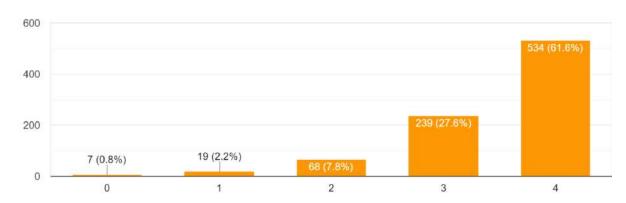

### How much are you satisfied with the publicity about Admission? 871 responses

600 400 200 1 (0.1%) 6 (0.7%) 38 (4.4%) 2 3 4