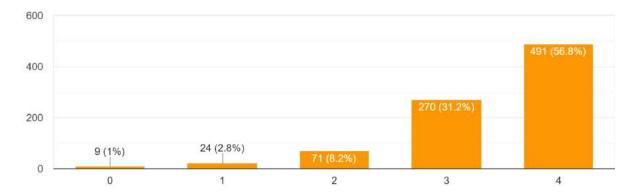

#### **DEPARTMENT**

#### **DEPARTMENT**



### How much are you satisfied with the publicity about Admission? 871 responses

600 400 200 1 (0.1%) 6 (0.7%) 38 (4.4%) 2 3 4

# How far is the admission process of your College transparent? 868 responses



### How much supportive are the Help Desks during admission time? 869 responses



#### How satisfied are you with admission policy?



### How satisfied are you with the Course content of the programme you have joined? 868 responses



# How far does the College provide and ensure Course availability? 868 responses



#### How would you rate your Academic Advisor / Mentor?

869 responses



# How satisfied are you with the resources you need from the Library? 868 responses



### How relevant is your Course to ensuring employability?



### How would you rate the coverage of Syllabus?

866 responses



# To what extent are you satisfied with The Teachers' approach to teaching? 864 responses



### How far are the Teachers fair/ impartial in the evaluation of the Internal? 864 responses



How do you rate Teachers' discussion with you about your performance in assignment? 867 responses



How far do the teaching and mentorship facilitate you in cognitive, social and emotional growth? 864 responses



How pleased are you with the quality of food served at Canteen in the College Campus? 860 responses



How far does the Institution provide multiple opportunities to learn and grow? 863 responses



How far do the Teachers inform you about your expected competencies, Course outcomes and Programme outcomes?



How often have