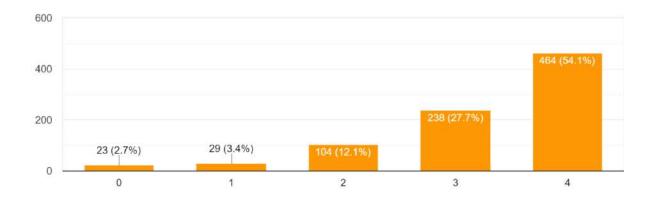

### How much are you satisfied with the publicity about Admission? 871 responses

600 400 200 1 (0.1%) 6 (0.7%) 38 (4.4%) 2 3 4