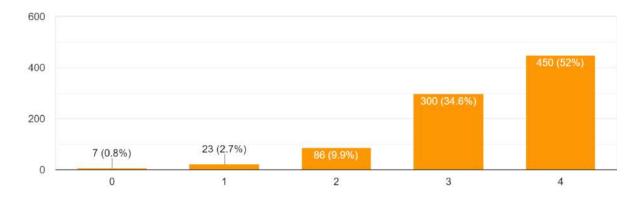

u satisfied with the publicity about Admission? 871 responses

600 400 200 1 (0.1%) 6 (0.7%) 38 (4.4%) 2 3 4

# How far is the admission process of your College transparent? 868 responses



### How much supportive are the Help Desks during admission time? 869 responses



#### How satisfied are you with admission policy?



### How satisfied are you with the Course content of the programme you have joined? 868 responses



# How far does the College provide and ensure Course availability? 868 responses



#### How would you rate your Academic Advisor / Mentor?

869 responses



# How satisfied are you with the resources you need from the Library? 868 responses



### How relevant is your Course to ensuring employability?



### How would you rate the coverage of Syllabus?

866 responses



# To what extent are you satisfied with The Teachers' approach to teaching? 864 responses



### How far are the Teachers fair/ impartial in the evaluation of the Internal? 864 responses



How do you rate Teachers' discussion with you about your performance in assignment? 867 responses



How far do the teaching and mentorship facilitate you in cognitive, social and emotional growth? 864 responses



How pleased are you with the quality of food served at Canteen in the College Campus? 860 responses



How far does the Institution provide multiple opportunities to learn and grow? 863 responses



How far do the Teachers inform you about your expected competencies, Course outcomes and Programme outcomes?



How often have you seen your mentor does a necessary follow up with an assigned ta