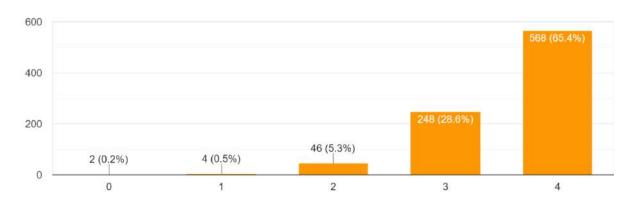

# MIDNAPORE COLLEGE (AUTONOMOUS) MIDNAPORE

#### STUDENT SATISFACTION SURVEY - 2021 - 2022

#### **PROGRAMMES**

#### **PROGRAMMES**

872 responses



#### **DEPARTMENT**

#### **DEPARTMENT**



### How much are you satisfied with the publicity about Admission? 871 responses

600 400 200 1 (0.1%) 6 (0.7%) 38 (4.4%) 2 3 4

# How far is the admission process of your College transparent? 868 responses



### How much supportive are the Help Desks during admission time? 869 responses



#### How satisfied are you with admission policy?



### How satisfied are you with the Course content of the programme you have joined? 868 responses



# How far does the College provide and ensure Course availability? 868 responses



#### How would you rate your Academic Advisor / Mentor?

869 responses



# How satisfied are you with the resources you need from the Library? 868 responses



### How relevant is your Course to ensuring employability?



### How would you rate the coverage of Syllabus?

866 responses



# To what extent are you satisfied with The Teachers' approach to teaching? 864 responses



### How far are the Teachers fair/ impartial in the evaluation of the Internal? 864 responses



How do you rate Teachers' discussion with you about your performance in assignment? 867 responses



How far do the teaching and mentorship facilitate you in cognitive, social and emotional growth? 864 responses



How pleased are you with the quality of food served at Canteen in the College Campus? 860 responses