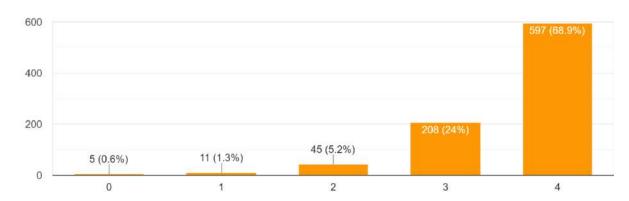

often have you seen your mentor does a necessary follow up with an assigned task given to you?

862 responses



How much do Teachers illustrate concepts through examples and application? 864 responses



How far does the learning environment of your College help you to reach your full potential? 865 responses



How would you rate the sport and recreational facilities of your College? 858 responses



How much do Teachers identify your strengths and encourage you with providing right level of challenges?

864 responses



How much are Teachers able to identify your weakness and help you to overcome them? 866 responses



### How satisfied are you with the overall experience at your Institution? 867 responses



# How likely are you to recommend your Institution to others? 866 responses



How much do you think your Institution is academically reputed? 865 responses



How would you rate the Institution's effort to engage students in the monitoring, review and continuous quality improvement of the Teaching Learning Process?

866 responses



To what extent does the Institution or the Teachers use student centric methods, such as experiential learning, participative learning and ... methodologies for enhancing learning experiences? 863 responses



How keen are the Teachers to encourage you for participating in extra curricular activities? 864 responses



How much effort does the Institution take to inculcate soft skills, life skills & employability skills to make you ready for the world of work?

858 responses



To what extent do Teachers use ICT tools such as LCD Projec