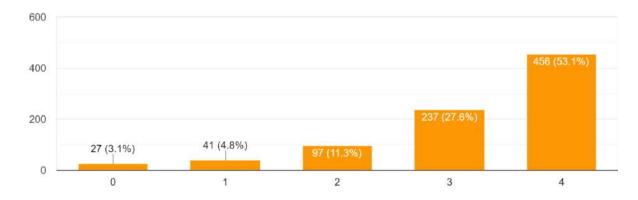

# How satisfied are you with the resources you need from the Library? 868 responses