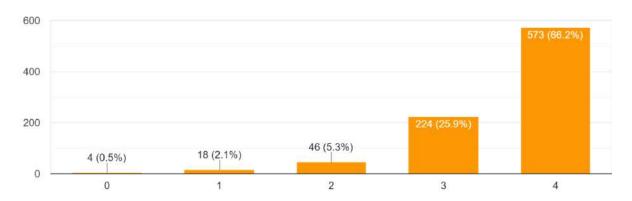

ou about your performance in assignment? 867 responses



How far do the teaching and mentorship facilitate you in cognitive, social and emotional growth? 864 responses



How pleased are you with the quality of food served at Canteen in the College Campus? 860 responses



How far does the Institution provide multiple opportunities to learn and grow? 863 responses



How far do the Teachers inform you about your expected competencies, Course outcomes and Programme outcomes?



How often have you seen your mentor does a necessary follow up with an assigned task given to you?

862 responses



How much do Teachers illustrate concepts through examples and application? 864 responses



How far does the learning environment of your College help you to reach your full potential? 865 responses



How would you rate the sport and recreational facilities of your College? 858 responses



How much do Teachers identify your strengths and encourage you with providing right level of challenges?

864 responses



How much are Teachers able to identify your weakness and help you to overcome them? 866 responses



### How satisfied are you with the overall experience at your Institution? 867 responses



# How likely are you to recommend your Institution to others? 866 responses



How much do you think your Institution is academically reputed? 865 responses



How would you rate the Institution's effort to engage students in the monitoring, review and continuous quality improvement of the Teaching Learning Process?

866 responses



To what extent does the Institution or the Teachers use