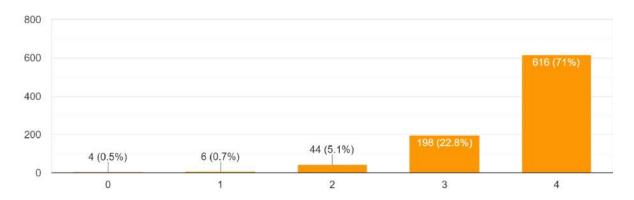

# MIDNAPORE COLLEGE (AUTONOMOUS) MIDNAPORE

#### STUDENT SATISFACTION SURVEY - 2021 - 2022

#### **PROGRAMMES**

#### **PROGRAMMES**

872 responses



#### **DEPARTMENT**

#### **DEPARTMENT**



### How much are you satisfied with the publicity about Admission? 871 responses

600 400 200 1 (0.1%) 6 (0.7%) 38 (4.4%) 2 3 4

# How far is the admission process of your College transparent? 868 responses



### How much supportive are the Help Desks during admission time? 869 responses



#### How satisfied are you with admission policy?



### How satisfied are you with the Course content of the programme you have joined? 868 responses



# How far does the College provide and ensure Course availability? 868 responses



#### How would you rate your Academic Advisor / Mentor?

869 responses



# How satisfied are you with the resources you need from the Library? 868 responses



### How relevant is your Course to ensuring employability?



### How would you rate the coverage of Syllabus?

866 responses



# To what extent are you satisfied with The Teachers' approach to teaching? 864 responses



### How far are the Teachers fair/ impartial in the evaluation of the Internal? 864 responses



How do you rate Teachers' discussion with you about your performance in assignment? 867 responses



How far do the teaching and mentorship facilitate you in cognitive, social and emotional growth? 864 responses



How pleased are you