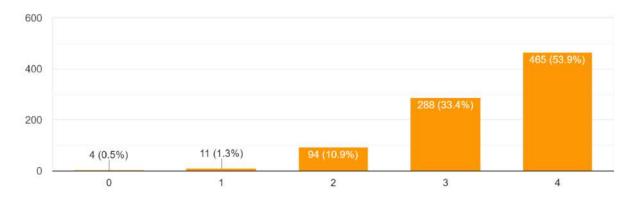

### How satisfied are you with the Course content of the programme you have joined? 868 responses