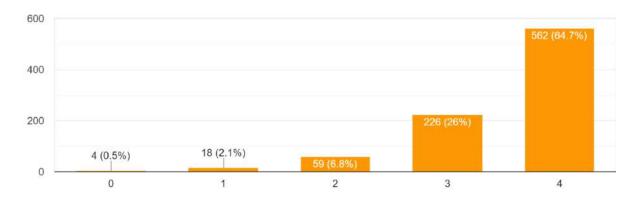

# MIDNAPORE COLLEGE (AUTONOMOUS) MIDNAPORE

#### STUDENT SATISFACTION SURVEY - 2021 - 2022

#### **PROGRAMMES**

#### **PROGRAMMES**

872 responses



#### **DEPARTMENT**

#### **DEPARTMENT**



### How much are you satisfied with the publicity about Admission? 871 responses

600 400 200 1 (0.1%) 6 (0.7%) 38 (4.4%) 2 3 4

# How far is the admission process of your College transparent? 868 responses



### How much supportive are the Help Desks during admission time? 869 responses



#### How satisfied are you with admission policy?



### How satisfied are you with the Course content of the programme you have joined? 868 responses



# How far does the College provide and ensure Course availability? 868 responses



#### How would you rate your Academic Advisor / Mentor?

869 responses



# How satisfied are you with the resources you need from the Library? 868 responses



### How relevant is your Course to ensuring employability?



### How would you rate the coverage of Syllabus?

866 responses



# To what extent are you satisfied with The Teachers' approach to teaching? 864 responses



### How far are the Teachers fair/ impartial in the evaluation of the Internal? 864 responses



How do you rate Teachers' discussion with you about your performance in assignment? 867 responses



How far do the teaching and mentorship facilitate you in cognitive, social and emotional growth? 864 responses



How pleased are you with the quality of food served at Canteen in the College Campus? 860 responses



How far does the Institution provide multiple opportunities to learn and g