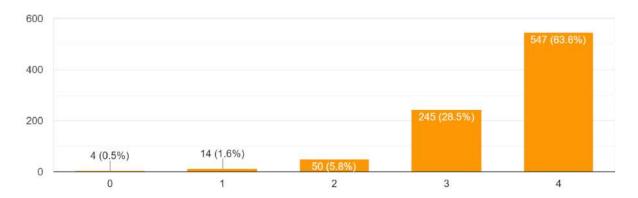

### How satisfied are you with the Course content of the programme you have joined? 868 responses