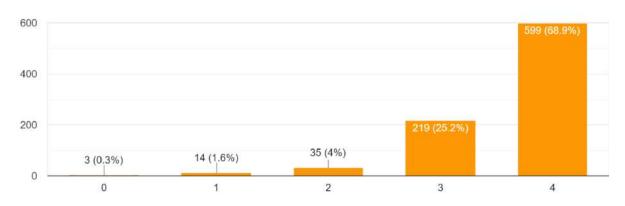

### How much are you satisfied with the publicity about Admission? 871 responses

600 400 200 1 (0.1%) 6 (0.7%) 38 (4.4%) 2 3 4