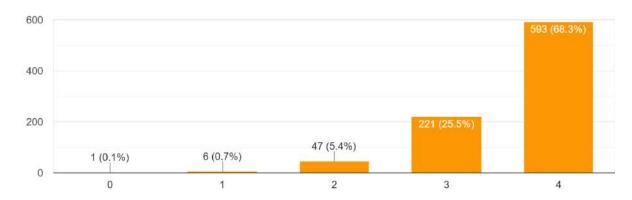

### How much are you satisfied with the publicity about Admission? 871 responses

600 400 200 1 (0.1%) 6 (0.7%) 38 (4.4%) 2 3 4