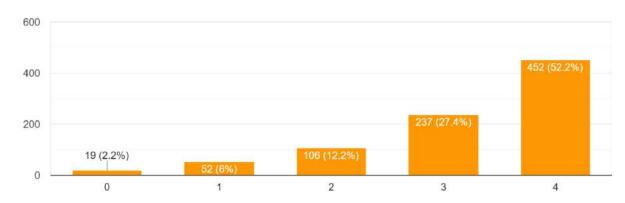

tiple opportunities to learn and grow? 863 responses



How far do the Teachers inform you about your expected competencies, Course outcomes and Programme outcomes?



How often have you seen your mentor does a necessary follow up with an assigned task given to you?

862 responses



How much do Teachers illustrate concepts through examples and application? 864 responses



How far does the learning environment of your College help you to reach your full potential? 865 responses



How would you rate the sport and recreational facilities of your College? 858 responses



How much do Teachers identify your strengths and encourage you with providing right level of challenges?

864 responses



How much are Teachers able to identify your weakness and help you to overcome them? 866 responses



### How satisfied are you with the overall experience at your Institution? 867 responses



# How likely are you to recommend your Institution to others? 866 responses



How much do you think your Institution is academically reputed? 865 responses



How would you rate the Institution's effort to engage students in the monitoring, review and continuous quality improvement of the Teaching Learning Process?

866 responses



To what extent does the Institution or the Teachers use student centric methods, such as experiential learning, participative learning and ... methodologies for enhancing learning experiences? 863 responses



How keen are the Teachers to encourage you for participating in extra curricular activities? 864 responses



How much effort does the Institution take to incul