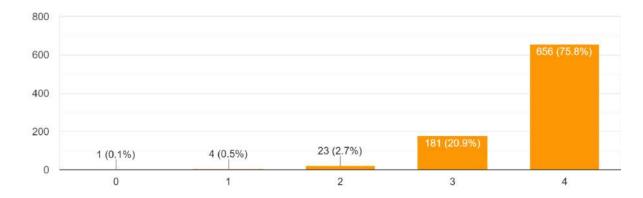

### How much are you satisfied with the publicity about Admission? 871 responses

600 400 200 1 (0.1%) 6 (0.7%) 38 (4.4%) 2 3 4