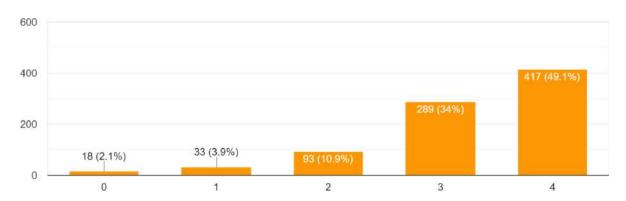

# How far does the College provide and ensure Course availability? 868 responses