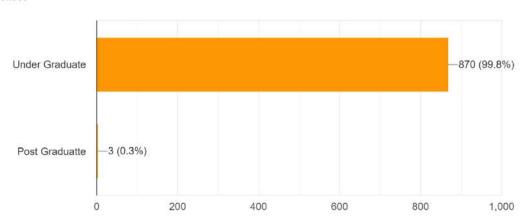

# MIDNAPORE COLLEGE (AUTONOMOUS) MIDNAPORE

#### STUDENT SATISFACTION SURVEY - 2021 - 2022

#### **PROGRAMMES**

#### **PROGRAMMES**

872 responses



#### **DEPARTMENT**

#### **DEPARTMENT**



### How much are you satisfied with the publicity about Admission? 871 responses

600 400 200 1 (0.1%) 6 (0.7%) 38 (4.4%) 2 3 4

# How far is the admission process of your College transparent? 868 responses



### How much supportive are the Help Desks during admission time? 869 responses



#### How satisfied are you with admission policy?



### How satisfied are you with the Course content of the programme you have joined? 868 responses



# How far does the College provide and ensure Course availability? 868 responses



#### How would you rate your Academic Advisor / Mentor?

869 responses



# How satisfied are you with the resources you need from the Library? 868 responses



### How relevant is your Course to ensuring employability?