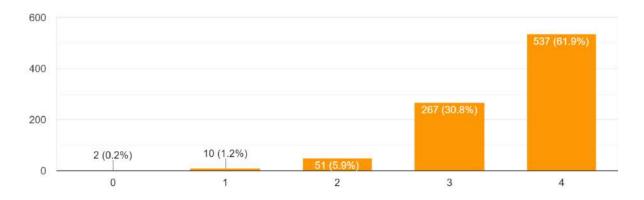

bout your expected competencies, Course outcomes and Programme outcomes?



How often have you seen your mentor does a necessary follow up with an assigned task given to you?

862 responses



How much do Teachers illustrate concepts through examples and application? 864 responses



How far does the learning environment of your College help you to reach your full potential? 865 responses



How would you rate the sport and recreational facilities of your College? 858 responses



How much do Teachers identify your strengths and encourage you with providing right level of challenges?

864 responses



How much are Teachers able to identify your weakness and help you to overcome them? 866 responses



### How satisfied are you with the overall experience at your Institution? 867 responses



# How likely are you to recommend your Institution to others? 866 responses



How much do you think your Institution is academically reputed? 865 responses



How would you rate the Institution's effort to engage students in the monitoring, review and continuous quality improvement of the Teaching Learning Process?

866 responses



To what extent does the Institution or the Teachers use student centric methods, such as experiential learning, participative learning and ... methodologies for enhancing learning experiences? 863 responses



How keen are the Teachers to encourage you for participating in extra curricular activities? 864 responses



How much effort does the Institution take to inculcate soft skills, life skills & employability skills to make you ready for the world of work